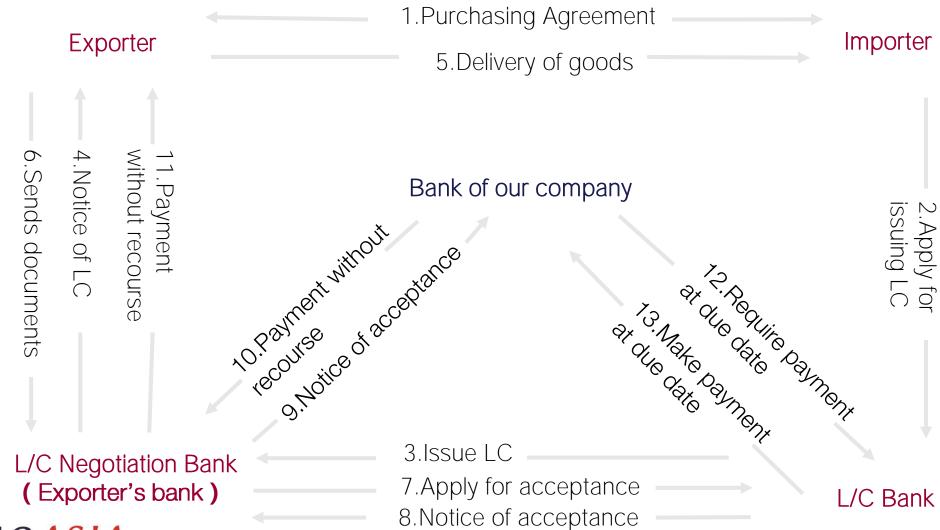

# <u>Definition of Service of Acceptance in advance of usance Letter of Credit.</u>

After the exporter has received the usance LC from the importer, in the condition that all the documents are complete and the bank in which the LC was issued agrees with the acceptance on the due date, our company can make the relative payment to the exporter in advance before the due date.

# Procedure of service of usance LC acceptance in advance

# Procedure for exporter in the case of Usance Letter of Credit

- Exporter fills in <Application Form for Service of Acceptance in advance of usance LC>, submits relative documents and consults the price.
- We evaluate the exporter in 3-5 days and issue a < Notice of acceptance to provide services>.
- Exporter signs < Consultancy Service Agreement > with our company, and transfer the service fee to the account of our company.
- Exporter and it's overseas importer execute their purchasing agreement.
- Exporter deliver the goods, after receiving the acceptance confirmation from the importer, our company makes payment to exporter.
- Exporter receives payment in advance of the due date on the LC.